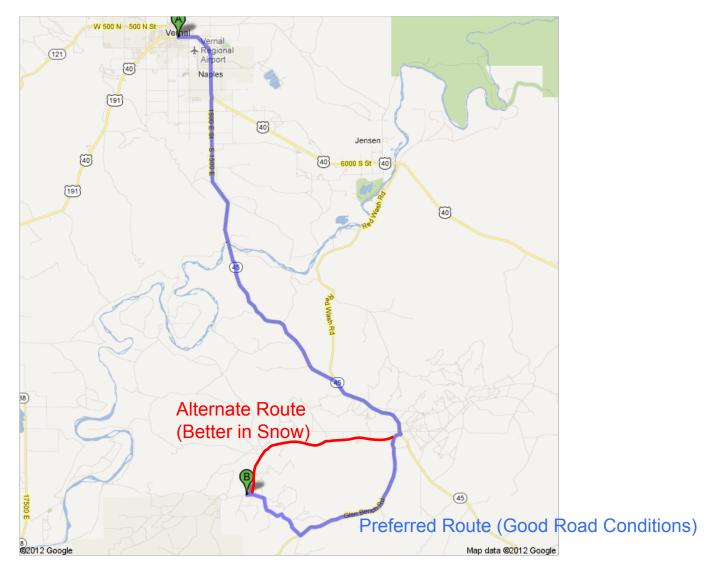

## **Directions to Unknown road** 35.9 mi – about 52 mins

The Horse Pool site is at 40.1437N, 109.46718W if you have a GPS.

## A Vernal, UT

| 1. Head north on S Vernal Ave toward W Main St                                              | go 72 ft<br>total 72 ft     |
|---------------------------------------------------------------------------------------------|-----------------------------|
| 2. Take the 1st right onto <b>US-40 E/E Main St</b> Continue to follow US-40 E About 7 mins | go 4.0 mi<br>total 4.0 mi   |
| 3. Turn right onto <b>UT-45 S</b> About 21 mins                                             | go 20.3 mi<br>total 24.3 mi |
| 4. Turn right toward Glen Bench Rd     About 3 mins                                         | go 1.1 mi<br>total 25.4 mi  |
| <ol> <li>Continue straight onto Glen Bench Rd         About 12 mins     </li> </ol>         | go 6.8 mi<br>total 32.2 mi  |
| 6. Turn right     About 4 mins                                                              | go 1.4 mi<br>total 33.6 mi  |
| 7. Turn left About 4 mins                                                                   | go 1.4 mi<br>total 35.0 mi  |
| 8. Slight left Destination will be on the left About 3 mins                                 | go 0.8 mi<br>total 35.9 mi  |
| Unknown road                                                                                |                             |